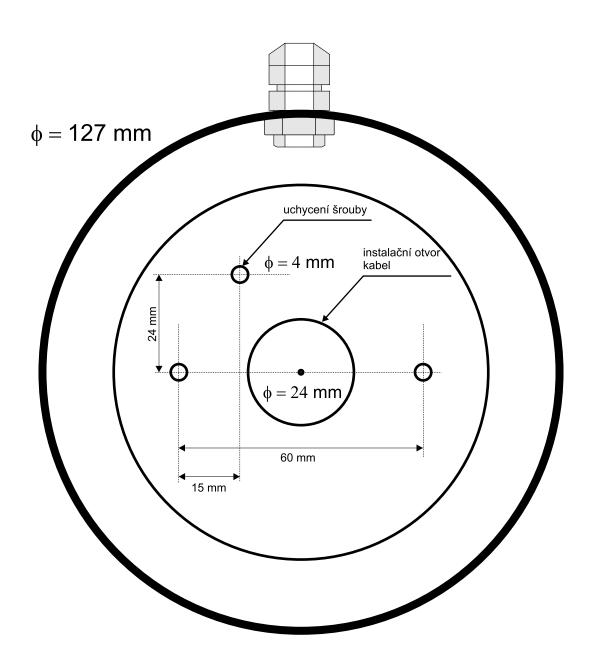

## Vrtací otvory pro uchycení patice

Power supply Quiescent current Alarm current Alarm output IP protection Dimensions

Weight Classification Internal Ex fuse

Ui Ci Li

-20 to A1R-10°C open/closed automatic low, moderate and high according to environment red LED, contact green LED intrinsically safe PSU 10 - 17 V 0,2 mA 43mA contact supplied by intrinsically safe relay 10 V/20 mA lp23 diameter 127 mm height 60 mm