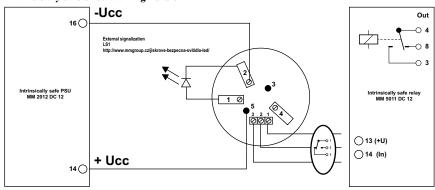

#### Intrinsically safe circuit wiring - basic

The housing is made of ABS plastic with a graphite coating to prevent accumulation of surface electric charge.

This detector unit can be used in zone 2. Intrinsic safty is ensured by the power supply unit and separation relay in Ex ia variation.